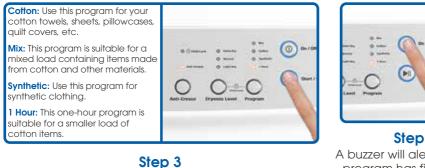

Step 1 Place items into the dryer one at a time, sorted into similar colours and fabrics, with small or delicate items placed into a mesh bag.

Step 2 Close the door and press the On / Off button.

Set an appropriate program and dryness level. Press the Start button to start the program. Press the Cn / unplug the c