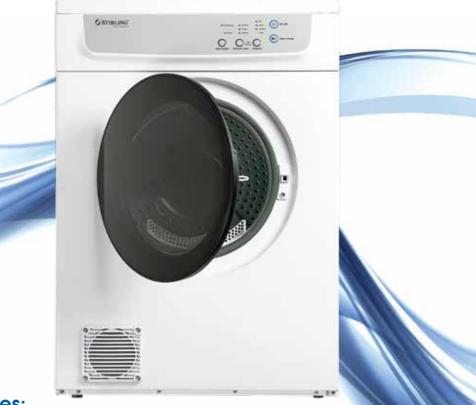

## **STIRLING**<sup>®</sup> 7KG CLOTHES DRYER

Wall-mountable

## **Features:**

Select Drying Level Select the drying heat level for different fabrics.

Upside Down Operation For better reach of the control panel when placed on the floor or wall-mounted.

Auto Programs Choose from Synthetic, Cotton, Mix and 1 Hour auto dry programs.