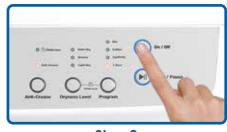

Step 1 Place items into the dryer one at a time, sorted into similar colours and fabrics, with small or delicate items placed into a mesh bag.

Step 2 Close the door and press the On / Off button.

Set an appropriate program and dryness level. Press the Start button to start the program. Press the Cn / unplug the c